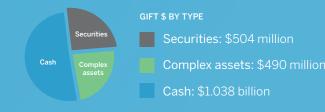

## \$2 billion 136% OVER 2019

Despite 2020's challenges, givers at NCF stepped up once again: giving prayerfully and strategically, leveraging complex assets in creative ways, and taking advantage of special tax-savings opportunities.

183 complex asset gifts

business interests, real estate, and more \$994 million non-cash gifts (↑41%)

86,114 gifts to NCF charitable funds (↑13%)